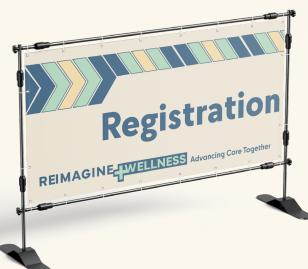

## Signage & Banners

The signage offers clear direction and communication with engaging colors and shapes. The muted background creates contrast and visual resting spaces. Each piece is reflective of the other without being redundant.