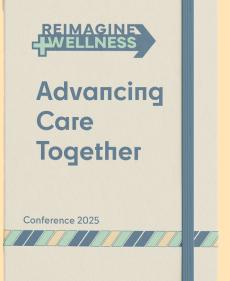

## 🔡 WIP #2

Before I began to reconstruct the logo, I went back to my research to solidify the purpose of the conference. This conference was about education and networking for multiple different positions within a family medical clinic. The original title of "Reimagined" made it sound like a conclusion had been drawn, rather than a group learning together. The title shifted to "Reimagine" with a tagline of "Advancing Care Together. I tried the new wording with some of the previous logos but was inspired to update the arrow in a new, innovative way.

## **Brand Guide**

LOGOS

Advancing Care Together

REIMAGI

#### TAGLINES

- Caring for the Whole Person, Together
- Advancing Care Together
- Bringing Heart & Wellness to Family Medicine
- A Holistic Approach to Family Care
- Wellness Beyond Medicine
- Compassion, Innovation, Whole Health