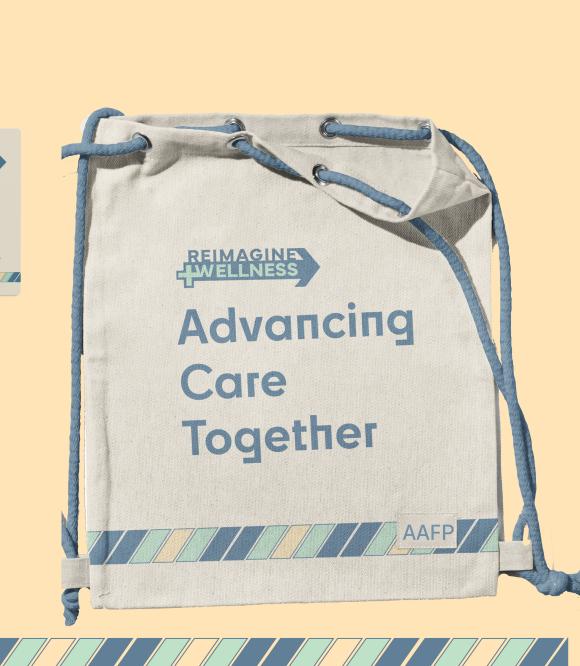

## **Promotional Items**

The promotional materials for the conference reflect the objective of the conference itself. A personalized lanyard sets the tone for the conference as friendly and welcoming. The branded notebook and pen are provided for note taking during educational sessions. The bag allows conference attendees to keep everything with them but keep their hands free.