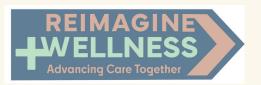

## 🔡 WIP #2

Before I began to reconstruct the logo, I went back to my research to solidify the purpose of the conference. This conference was about education and networking for multiple different positions within a family medical clinic. The original title of "Reimagined" made it sound like a conclusion had been drawn, rather than a group learning together. The title shifted to "Reimagine" with a tagline of "Advancing Care Together. I tried the new wording with some of the previous logos but was inspired to update the arrow in a new, innovative way.