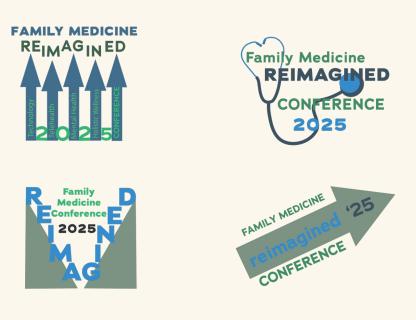

## Logo WIP #1

After my first round of sketching and rough logo development, I settled on the angled arrow. I thought that the simplicity of it would communicate the message well. However, my peers pointed out that the colors were fairly dull. Even after adjusting the colors, I found the logo to be uninspiring and not cohesive with the conference tone and message. This led to another iteration.

## 🔡 WIP #2

Before I began to reconstruct the logo, I went back to my research to solidify the purpose of the conference. This conference was about education and networking for multiple different positions within a family medical clinic. The original title of "Reimagined" made it sound like a conclusion had been drawn, rather than a group learning together. The title shifted to "Reimagine" with a tagline of "Advancing Care Together. I tried the new wording with some of the previous logos but was inspired to update the arrow in a new, innovative way.